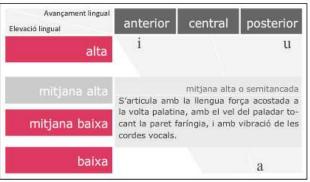

# VOCAL CENTRAL MITJANA Ele S'articula amb el dors de la llengua lleument elevat cap a la volta palatina, amb el vel del paladar tocant la paret faríngia i amb vibració de les cordes vocals. La boca es troba lleugerament oberta. Origen del símbol: e minúscula de l'alfabet romànic capgirada (180°).

a

### vocals

S'ha llegit www.ub.edu