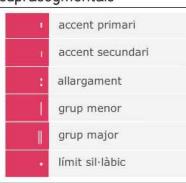

|       | ŋ  |
|                    | vibrant            |          |   |             |        |          | r                     |                           |                 |         |       |    |
| L                  | pategant           |          |   |             |        |          | ſ                     |                           |                 |         |       |    |
|                    | lateral            |          |   |             |        |          | 1                     |                           |                 | λ       |       |    |
| арі                | roximant           |          | β |             | ð      |          |                       |                           |                 | j       |       | wy |

### diacrítics



# suprasegmentals



### vocals



S'ha llegit www.ub.edu