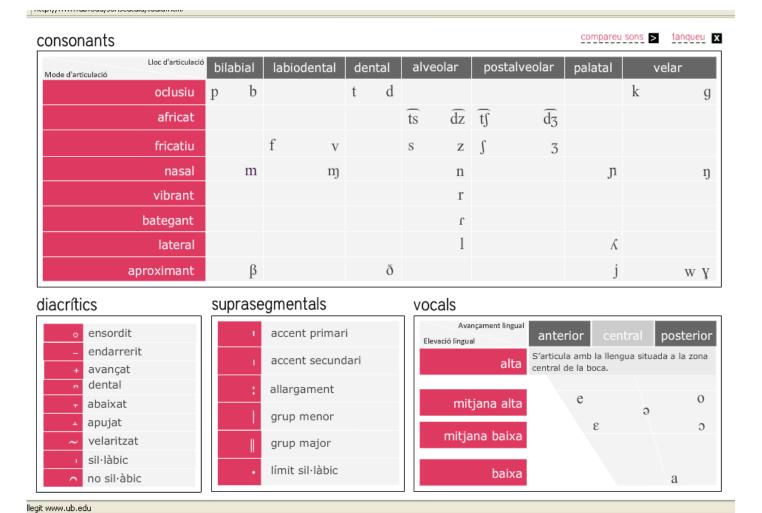

http://www.ub.edu/sonscatala/#thumb

consonants 

compareu sons 

tanqueu 

x

x

| Lloc d'articulació<br>Mode d'articulació | bilabial | labiodental        | dental | alveolar                           | postalveolar                               | palatal | velar |  |
|------------------------------------------|----------|--------------------|--------|------------------------------------|--------------------------------------------|---------|-------|--|
| oclusiu                                  | p b      |                    | t d    |                                    |                                            |         | k g   |  |
| africat                                  |          |                    |        | $\widehat{ts} \qquad \widehat{dz}$ | $\widehat{t}\widehat{J}$ $\widehat{d}_{3}$ |         |       |  |
| fricatiu                                 |          | $f \hspace{1cm} v$ |        | S Z                                | ∫ 3                                        |         |       |  |
| nasal                                    | m        | m                  |        | n                                  |                                            | n       | ŋ     |  |
| vibrant                                  |          |                    |        | r                                  |                                            |         |       |  |
| bategant                                 |          |                    |        | ſ                                  |                                            |         |       |  |
| lateral                                  |          |                    |        | 1                                  |                                            | Ý       |       |  |
| aproximant                               | β        |                    | ð      |                                    |                                            | j       | wγ    |  |

### consonants

compareu sons > tanqueu x

| Mode d'articulació | Lloc d'articulació | bilabial |   | labiodental | dental | alveolar |                       | postalveolar              |                 | palatal | velar |    |
|--------------------|--------------------|----------|---|-------------|--------|----------|-----------------------|---------------------------|-----------------|---------|-------|----|
|                    | oclusiu            | p        | b |             | t d    |          |                       |                           |                 |         | k     | g  |
|                    | africat            |          |   |             |        | ts       | $\widehat{\text{d}z}$ | $\widehat{t\mathfrak{f}}$ | $\widehat{d_3}$ |         |       |    |
|                    | fricatiu           |          |   | f v         |        | S        | Z                     | S                         | 3               |         |       |    |
|                    | nasal              |          | m | m           |        |          | n                     |                           |                 | ŋ       |       | ŋ  |
|                    | vibrant            |          |   |             |        |          | r                     |                           |                 |         |       |    |
| L                  | pategant           |          |   |             |        |          | ſ                     |                           |                 |         |       |    |
|                    | lateral            |          |   |             |        |          | 1                     |                           |                 | λ       |       |    |
| арі                | roximant           |          | β |             | ð      |          |                       |                           |                 | j       |       | wy |