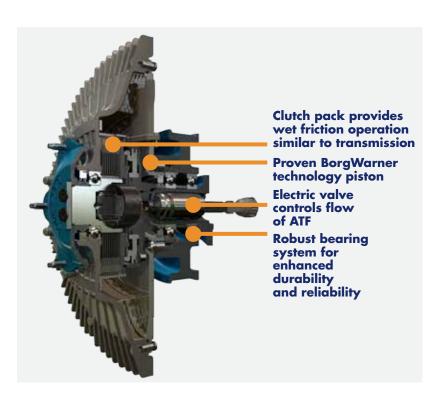

## **Technical Features** and Advantages

- Proven wet friction technology for precise linear fan control with lock up capability
- Full lock up speed capability
- Maintenance free: self-contained unit with integrated base and pulley nothing to service or maintain
- Improved fan controllability fan operates when required and at the appropriate speed allowing for possible fuel and horsepower savings
- Most precise fan speed control
- 2-4% increase in fuel ecomony\*