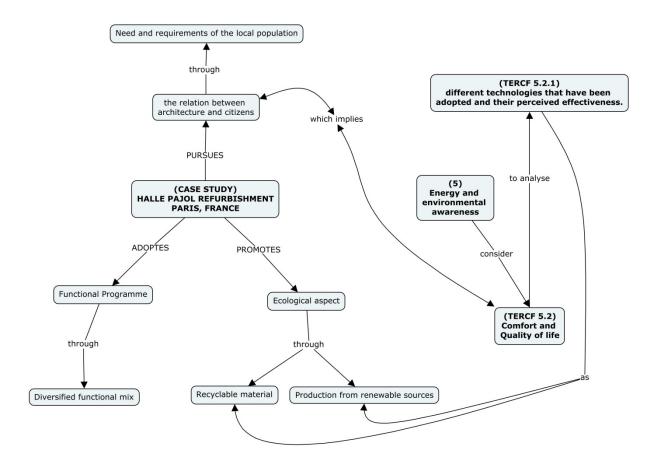

### **MILESTONE 1.1**

**Keywords:** Functional Programme, Diversified functional mix, Ecological aspect, Recyclable material, Production from renewable sources, the relation between architecture and citizens, Need and requirements of the local population,

### 4. URBAN AND/OR BUILDING FEATURES

The requalification of the old Halle Pajol railway warehouses, located near the Gare de l'East in the 18<sup>th</sup> arrondissement, in the hear of the La Chappelle district in Paris, is a unique and ambitious project through which the JAP practice – Jurda Architect Paris – has managed to enhance not only an old building but the entire district at the same time giving it a new vitality and a perspective or cultural and social re-birth. It is infact through the re-functionalization and the refurbishment of a steel building belonging to the 19<sup>th</sup> century industrial heritage that the French architect Françoise Helen Jourda manage to renew and completely transform the area enhancing the ecological aspect and the relation between architecture and citizens, with the objective to improve the quality of life and promote the awareness of an eco-sustainable architecture.

# **5. FOCUS QUESTION AND MAP**

How to enhance the relation between architecture and citizens?