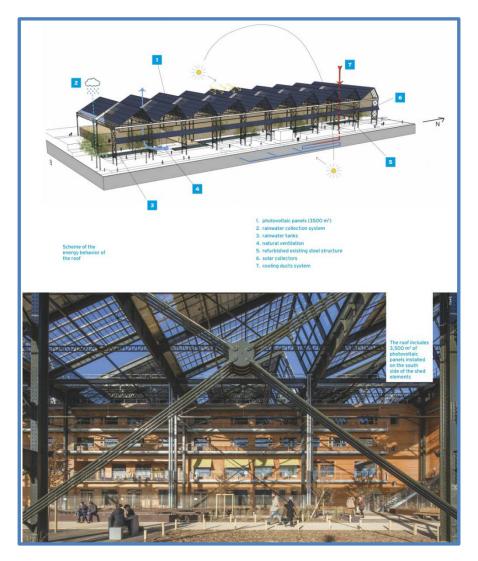

### 4. URBAN AND/OR BUILDING FEATURES

The requalification of the old Halle Pajol railway warehouses, located near the Gare de l'East in the 18<sup>th</sup> arrondissement, in the hear of the La Chappelle district in Paris, is a unique and ambitious project through which the JAP practice – Jurda Architect Paris – has managed to enhance not only an old building but the entire district at the same time giving it a new vitality and a perspective or cultural and social re-birth. It is infact through the re-functionalization and the refurbishment of a steel building belonging to the 19<sup>th</sup> century industrial heritage that the French architect Françoise Helen Jourda manage to renew and completely transform the area enhancing the ecological aspect and the relation between architecture and citizens, with the objective to improve the quality of life and promote the awareness of an eco-sustainable architecture.