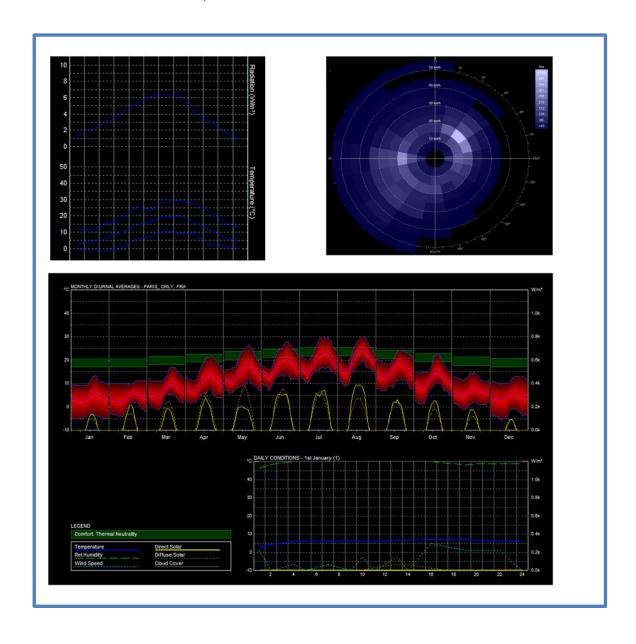

# **CLIMATE SUMMARY:**

- $\bullet \quad \text{MONTHLY DATA: RADIATION (W/mq); MAX, MID, MIN TEMPERATURE °C} \\$
- PREVALLING WIND (WIND FREQUENCY Hrs)
- HOURLY DATA MONTLY DIURNAL AVERAGES
- DAILY CONDITION (1<sup>ST</sup> JAN