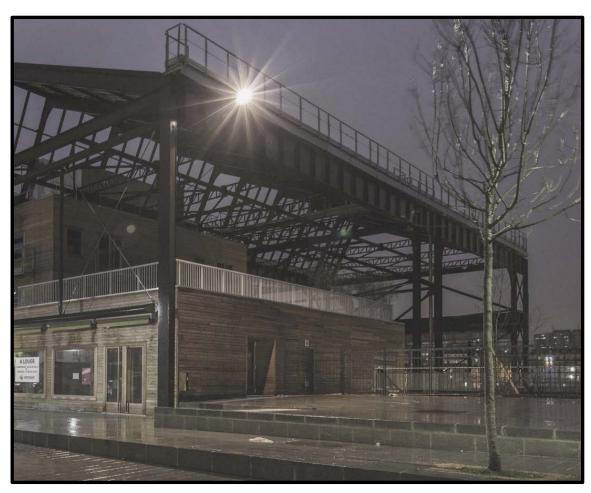

### 4. URBAN AND/OR BUILDING FEATURES

The requalification of the old Halle Pajol railway warehouses, located near the Gare de l'East in the 18<sup>th</sup> arrondissement, in the hear of the La Chappelle district in Paris, is a unique and ambitious project through which the JAP practice – Jurda Architect Paris – has managed to enhance not only an old building but the entire district at the same time giving it a new vitality and a perspective or cultural and social re-birth. It is infact through the re-functionalization and the refurbishment of a steel building belonging to the 19<sup>th</sup> century industrial heritage that the French architect Françoise Helen Jourda manage to renew and completely transform the area enhancing the ecological aspect and the relation between architecture and citizens, with the objective to improve the quality of life and promote the awareness of an eco-sustainable architecture.